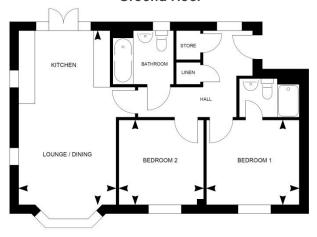

#### **Ground Floor**

Living/Kitchen Bedroom 1 3.56\* x 6.35 / 11'7"\* x 20'9" 3.39 x 3.09 / 11'1" x 10'1" Bedroom 2

3.10 x 3.09 / 10'1" x 10'1"

679sqft